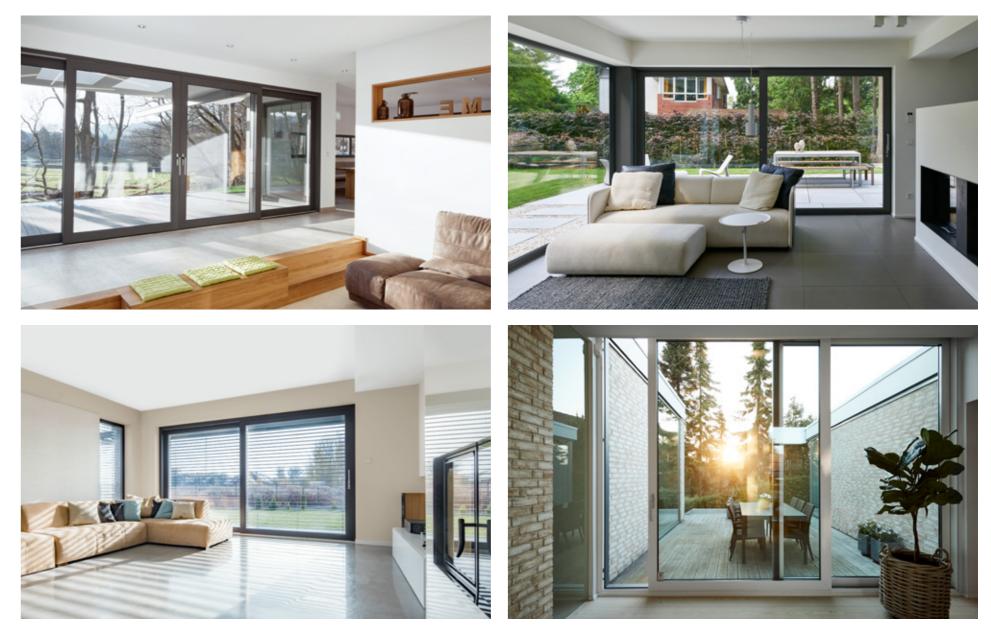

## Inspirations

Our PSK (PVC) sliding doors are made from profiles of renowned brands. Thanks to proven solutions they ensure effective thermal insulation and guarantee more spacious interiors.

We offer you a wide selection of systems with a broad range of applications. You will find in our offer doors ideal both for classic, energy-efficient construction and for single- and multi-family houses.

# More natural energy and freedom of movement

Don't limit yourself. Safety, technology and beauty need not be mutually exclusive. For us, these values are inseparable.

SLIDE sliding doors (PVC) offer unprecedented freedom when designing your living space. This is possible thanks to sashes that open parallel to the wall and do not "enter" into the room as traditional patio doors do.

#### The perfect compromise

The SLIDE sliding door (PVC) is the ideal compromise between sliding comfort and price.

With EUROCOLOR HS sliding doors you can bring even more light into a spacious interior.

Our HS (PVC) sliding doors are manufactured using innovative technology. The result is a generously dimensioned door that is extremely easy to use. The unique design will give your home an original touch.