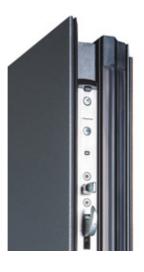

#### Many hinge variants

Hinges on entrance doors (PVC) come in three variants:

wing hinges with a traditional appearance with the hinge part visible,

roller, where only its narrow part is visible, aesthetically composing with the door,

invisible, which provides a smooth surface of the door, as the entire mechanism is hidden.