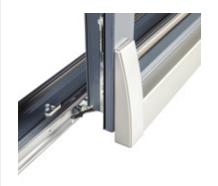

#### Freedom of movement

The tilt and slide system allows very heavy and large sashes (up to 200 kg) to be moved easily and freely.

#### Freedom of movement

Almost automatic opening and closing freedom with minimum effort is provided by the special SLIDE hardware.