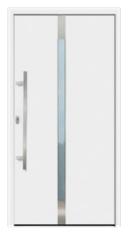

## Entrance door (PVC)

0

Many variants of hardware, among others the automatic version, lock themselves when the door is closed

Wide range of models and special panel construction (HPL material up to 62 mm thick)

Details that add character and underline the individuality of the door: handles, grips, and hinges available in many variants