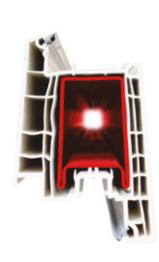

Branded profiles up to 86 mm wide with centre gasket MD

Innovative hardware including 4 security points

Energy-efficient glazing packages (up to 52 mm thick)

## Branded profiles

EUROCOLOR windows (PVC) offer optimum profile widths (up to 86 mm) which, together with the centre gasket (MD), guarantee high energy efficiency (Uw up to 0.72 W/m2K).

## 3 gaskets

A set of three gaskets with a central MD provides excellent thermal and acoustic insulation.