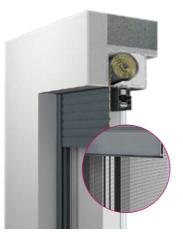

An integrated mosquito net protects against intrusive insects, despite the open window

The armouring with polyurethane foam filling guarantees energy savings and protection from harsh weather conditions

#### Insect protection

An integrated mosquito net (for selected sizes of boxes) protects against intrusive insects despite the open window.