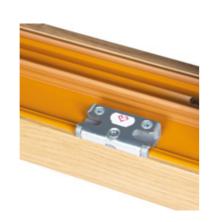

## Security points

4 security points as standard provides a high level of protection against burglary.

Selected profiles and hardware, as well as new-generation glazing, are the ideal configuration only available in EUROCOLOR.

#### Functional hardware

The hardware, which has been tried and tested for many years, ensures user comfort, easy operation and the 4 security points guarantee a high level of protection against burglary.

#### Freedom of movement

The tilt and slide system allows very heavy and large sashes (up to 200 kg) to be moved easily and freely.