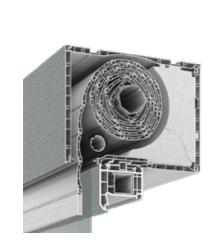

EUROCOLOR roller shutter systems, thanks to their construction and rigidity, are ready to fulfil their function perfectly for many years. A wide selection of models makes it possible to adapt them to the structure of any building.

## Perfect system

In our offer you will find many variants of boxes, which will allow you to adjust the cover to every window in your house.

Proven design

In our offer you will find many variants of boxes, which will allow you to adjust the cover to every window in your house.