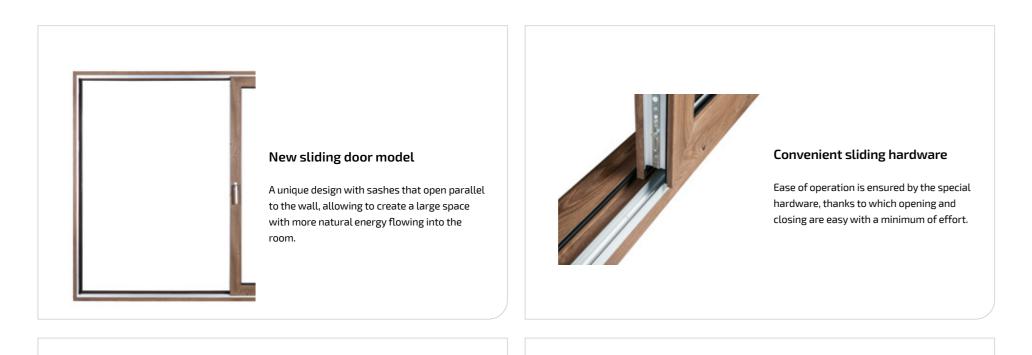

# More natural energy and freedom of movement

Don't limit yourself. Safety, technology and beauty need not be mutually exclusive. For us, these values are inseparable.

SLIDE sliding doors (PVC) offer unprecedented freedom when designing your living space. This is possible thanks to sashes that open parallel to the wall and do not "enter" into the room as traditional patio doors do.

#### Special design

SLIDE sliding doors with the sash opening parallel to the wall provide more living space, making it possible to create doors up to 4 m wide and 2.6 m high.

#### Freedom of movement

Almost automatic opening and closing freedom with minimum effort is provided by the special SLIDE hardware.