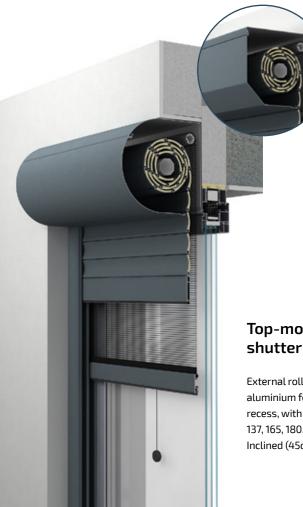

## Top-mounted roller shutter (ALU)

External roller shutter made of aluminium for installation in the wall or recess, with boxes in many sizes (height: 137, 165, 180, 205 mm) and two variants Inclined (450) and semicircular.