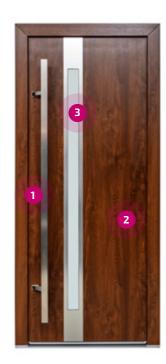

## Entrance door (PVC)

0

Many variants of hardware, among others the automatic version, lock themselves when the door is closed

Wide range of models and special panel construction (HPL material up to 62 mm thick)

Details that add character and underline the individuality of the door: handles, grips, and hinges available in many variants

#### Modern design

The wide range of models and the special construction of the panels (HPL material up to 62 mm thick and decorative frames of brushed aluminium) guarantee not only a perfect appearance but also comfort of use.