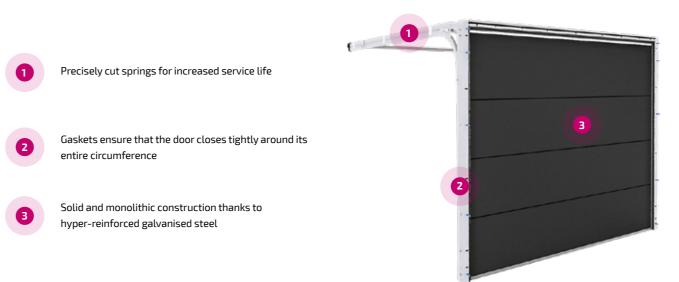

#### **Robust construction**

The solid and monolithic construction of the panels, thanks to the hyper-reinforcement made of galvanised steel with an anticorrosion coating, ensures greater rigidity and resistance of the garage doors to all weather changes.

## Hyper reinforced panel

Each panel of our door is solid and has a monolithic construction, with hyper reinforced galvanised steel with a corrosion protection coating.

## **Precision springs**

The springs are perfectly matched to our garage doors and have been precisely cut so that they are not too heavy or too light.

#### Gasket<sup>4</sup>

A very flexible bottom gasket is responsible for the tightness of our doors, which is positioned all around and also manages to retain more heat inside thanks to the interpanel seal.