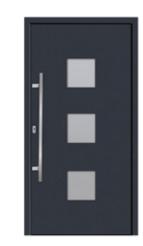

## Beauty and design Get to know your entrance doors

Or maybe you need elegant entrance doors? We offer classic models with simple design, which will give the entrance to your home a refined character.

Entrance doors will ensure peace and security, protect you from noise and, if necessary, lock themselves. You don't have to remember about locking them because they will do it for you!

## Entrance door (PVC)

0

Many variants of hardware, among others the automatic version, lock themselves when the door is closed

Wide range of models and special panel construction (HPL material up to 62 mm thick)

Details that add character and underline the individuality of the door: handles, grips, and hinges available in many variants