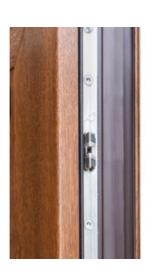

## Super reinforced profiles

Proven German profiles with 3 mm wide closed steel reinforcements provide entrance doors (PVC) with stability and high weather resistance.

#### Many hinge variants

Hinges on entrance doors (PVC) come in three variants:

wing hinges with a traditional appearance with the hinge part visible,

roller, where only its narrow part is visible, aesthetically composing with the door,

invisible, which provides a smooth surface of the door, as the entire mechanism is hidden.