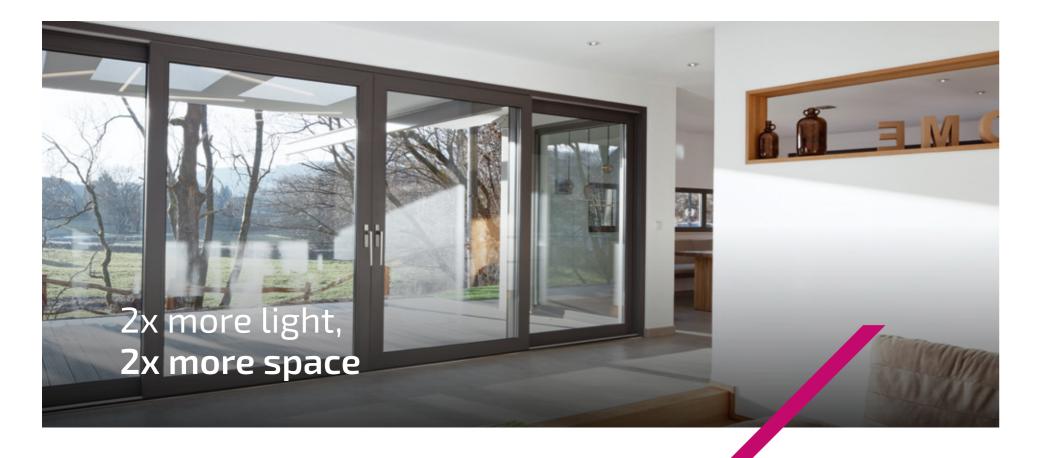

#### The perfect compromise

The SLIDE sliding door (PVC) is the ideal compromise between sliding comfort and price.

With EUROCOLOR HS sliding doors you can bring even more light into a spacious interior.