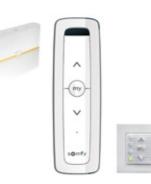

Multiple control options: manual, electrical wired, radio, smartphone control e.g. Somfy Tahoma app

Roller shutters available in technologies:

#### Timely control

The roller shutter will lower or raise at a pre-set time, thanks to modern smartphone control options (e.g. Somfy Tahoma app). Many traditional control options are available as well.

#### Smart Home

Many variants of roller shutter controls are available, including: from your smartphone (e.g. Somfy Tahoma app), radio or wallmounted programmer.

Get to know more about our garage doors, which are a guarantee of safety and titanium durability. Open up to all the benefits we provide.