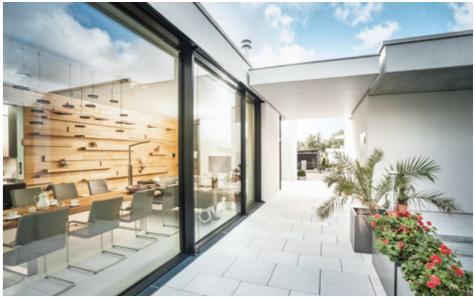

Our HS (PVC) sliding doors are manufactured using innovative technology. The result is a generously dimensioned door that is extremely easy to use. The unique design will give your home an original touch.

## Special design

The unique design and special construction of the HS (PVC) sliding door enables very large doors up to 6 m wide and 2.8 m high.

#### Easy sliding and barrier-free passage

The lift-and-slide system ensures easy and comfortable movement of large sashes, even weighing 400 kg, and the threshold integrated into the floor ensures easy access to the terrace and garden.