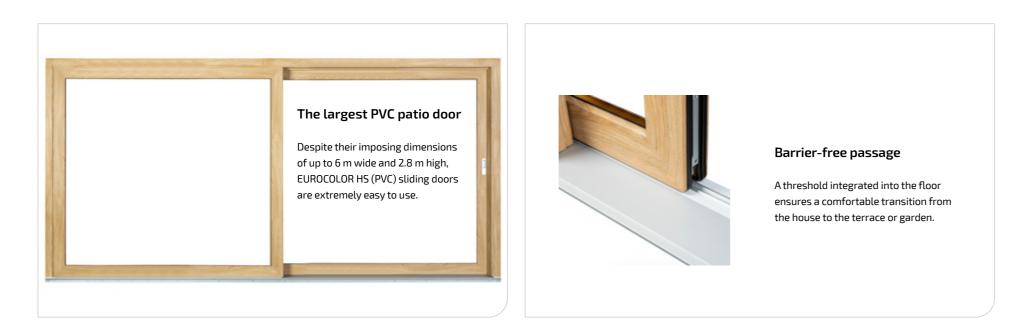

Our HS (PVC) sliding doors are manufactured using innovative technology. The result is a generously dimensioned door that is extremely easy to use. The unique design will give your home an original touch.

The special construction of the system allows to make sliding doors HS (PVC) up to 6 m wide and 2.8 m high

2 Threshold integrated into the floor provides easy access to the terrace and garden

> The lift-and-slide system guarantees easy and comfortable movement of large sashes, even those weighing 400 kg

## Special design

The unique design and special construction of the HS (PVC) sliding door enables very large doors up to 6 m wide and 2.8 m high.

#### Easy sliding and barrier-free passage

The lift-and-slide system ensures easy and comfortable movement of large sashes, even weighing 400 kg, and the threshold integrated into the floor ensures easy access to the terrace and garden.

## Barrier-free passage

Your home will gain a comfortable passage to your dream terrace or garden thanks to a threshold whose structure makes it possible to hide it in the floor.