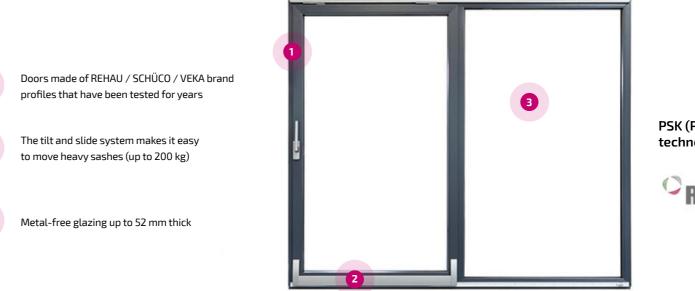

## Inspirations

Our PSK (PVC) sliding doors are made from profiles of renowned brands. Thanks to proven solutions they ensure effective thermal insulation and guarantee more spacious interiors.

We offer you a wide selection of systems with a broad range of applications. You will find in our offer doors ideal both for classic, energy-efficient construction and for single- and multi-family houses.

## **Proven profiles**

Profiles of REHAU, SCHÜCO, and VEKA brands, which have been proven for years, ensure effective thermal insulation and greater interior space.

#### Freedom of movement

The tilt and slide system allows very heavy and large sashes (up to 200 kg) to be moved easily and freely.

#### More natural energy

The large glazing area of PSK sliding doors (PVC) ensures efficient use of solar radiation, which warms any interior.

## Automatic hardware

PSK sliding doors (PVC) have a special runner that, together with the running rail, ensures smooth entry of the sash and easy closing or tilting.

## The cheapest sliding door

PSK (PVC) sliding door is the most economical sliding door solution available on the market.