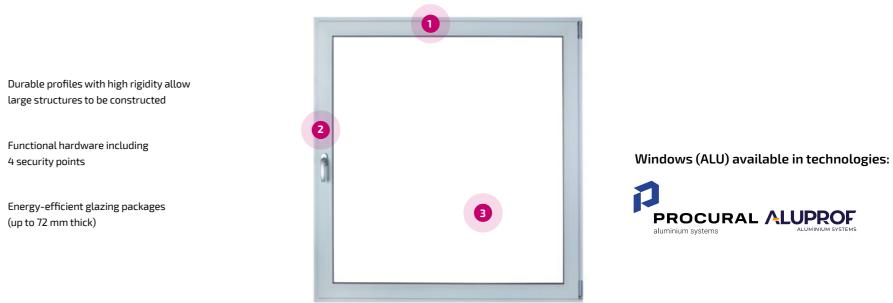

Our minimalist aluminium products perfectly emphasise the modern character of buildings. Thanks to specially selected profiles and the properties of the material used, ALU windows offer high rigidity.

## Durable profiles

Selected profiles and the properties of aluminium enable much larger constructions than in traditional windows (PVC).

#### Functional hardware

The hardware, which has been tried and tested for many years, ensures user comfort, easy operation and the 4 security points guarantee a high level of protection against burglary.

## Energy-efficient glazing

Metal-free glazing technology consisting of three panes with a thickness of up to 72 mm ensures high energy efficiency and durability of the windows for years.

Windows (ALU) are constructions made of much larger elements, thanks to which they offer impressive glazing, providing rooms with even more light.