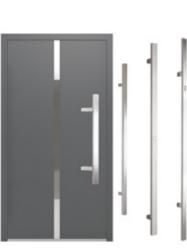

## Entrance door (PVC)

0

Many variants of hardware, among others the automatic version, lock themselves when the door is closed

Wide range of models and special panel construction (HPL material up to 62 mm thick)

Details that add character and underline the individuality of the door: handles, grips, and hinges available in many variants

#### Modern design

The wide range of models and the special construction of the panels (HPL material up to 62 mm thick and decorative frames of brushed aluminium) guarantee not only a perfect appearance but also comfort of use.

#### Secure hardware

The door is available in a variety of hardware options including automatic, the door locks itself when closed, you don't have to remember to lock it.

#### Flexibility in appearance and dimensions

The detailed look and dimensions of your entrance doors (PVC) are entirely up to you, take advantage of the possibility to manufacture doors to individual dimensions, not available with steel or wooden doors.