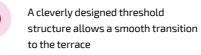

The special construction of the system allows to make sliding doors HS (PVC) up to 6 m wide and 2.8 m high

2 Threshold integrated into the floor provides easy access to the terrace and garden

> The lift-and-slide system guarantees easy and comfortable movement of large sashes, even those weighing 400 kg

#### Easy sliding and barrier-free passage

The lift-and-slide system ensures easy and comfortable movement of large sashes, even weighing 400 kg, and the threshold integrated into the floor ensures easy access to the terrace and garden.

#### Barrier-free passage

Easy access to the terrace or garden is ensured by a wellthought-out structure of the threshold, which allows for its concealment in the floor.

## Barrier-free passage

Your home will gain a comfortable passage to your dream terrace or garden thanks to a threshold whose structure makes it possible to hide it in the floor.