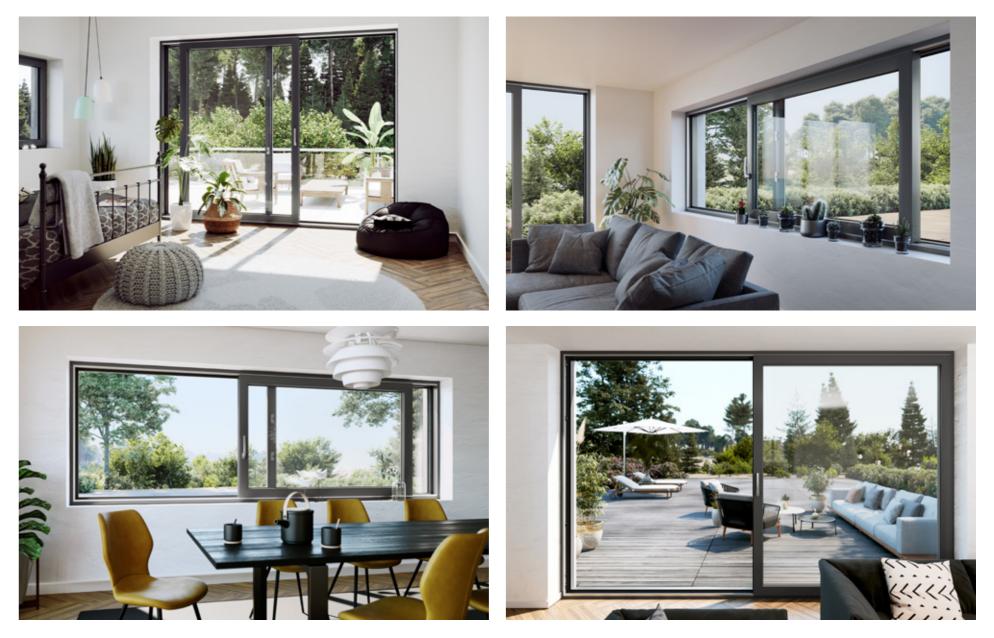

#### The perfect compromise

The SLIDE sliding door (PVC) is the ideal compromise between sliding comfort and price.

With EUROCOLOR HS sliding doors you can bring even more light into a spacious interior.

Our HS (PVC) sliding doors are manufactured using innovative technology. The result is a generously dimensioned door that is extremely easy to use. The unique design will give your home an original touch.

The special construction of the system allows to make sliding doors HS (PVC) up to 6 m wide and 2.8 m high

2 Threshold integrated into the floor provides easy access to the terrace and garden

> The lift-and-slide system guarantees easy and comfortable movement of large sashes, even those weighing 400 kg