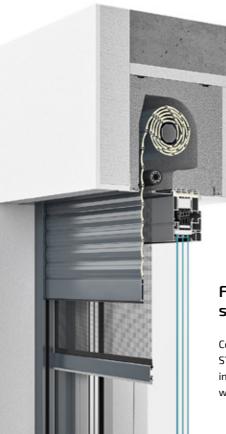

An integrated mosquito net protects against intrusive insects, despite the open window

The armouring with polyurethane foam filling guarantees energy savings and protection from harsh weather conditions

#### Insect protection

An integrated mosquito net (for selected sizes of boxes) protects against intrusive insects despite the open window.