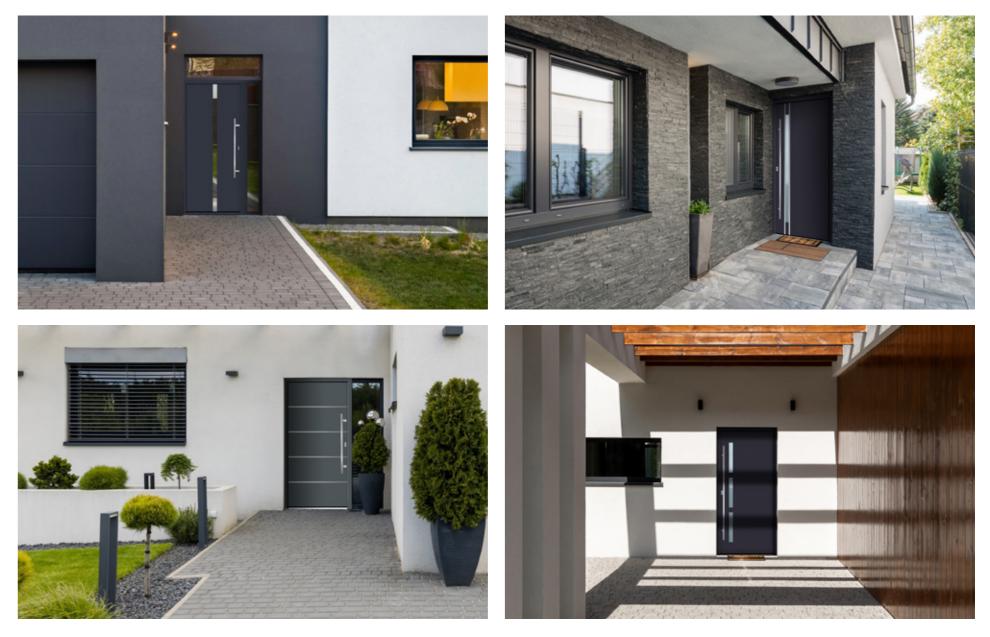

## Beauty and design Get to know your entrance doors

Or maybe you need elegant entrance doors? We offer classic models with simple design, which will give the entrance to your home a refined character.

Entrance doors will ensure peace and security, protect you from noise and, if necessary, lock themselves. You don't have to remember about locking them because they will do it for you!

## Entrance door (PVC)

0

Many variants of hardware, among others the automatic version, lock themselves when the door is closed

Wide range of models and special panel construction (HPL material up to 62 mm thick)

Details that add character and underline the individuality of the door: handles, grips, and hinges available in many variants