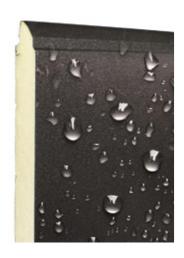

# The most important thing is invisible to the eye **Get to know our roller shutters**

的复数

Give yourself the comfort that will protect you from annoying noise, excessive sunlight and the prying eyes of your neighbour.

EUROCOLOR roller shutter systems, thanks to their construction and rigidity, are ready to fulfil their function perfectly for many years. A wide selection of models makes it possible to adapt them to the structure of any building.

An integrated mosquito net protects against intrusive insects, despite the open window

The armouring with polyurethane foam filling guarantees energy savings and protection from harsh weather conditions