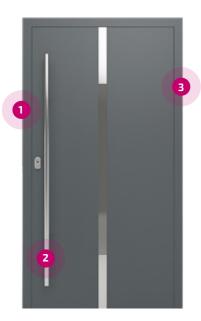

## Entrance door (PVC)

0

Many variants of hardware, among others the automatic version, lock themselves when the door is closed

Wide range of models and special panel construction (HPL material up to 62 mm thick)

Details that add character and underline the individuality of the door: handles, grips, and hinges available in many variants

#### Modern design

The wide range of models and the special construction of the panels (HPL material up to 62 mm thick and decorative frames of brushed aluminium) guarantee not only a perfect appearance but also comfort of use.

#### Secure hardware

The door is available in a variety of hardware options including automatic, the door locks itself when closed, you don't have to remember to lock it.