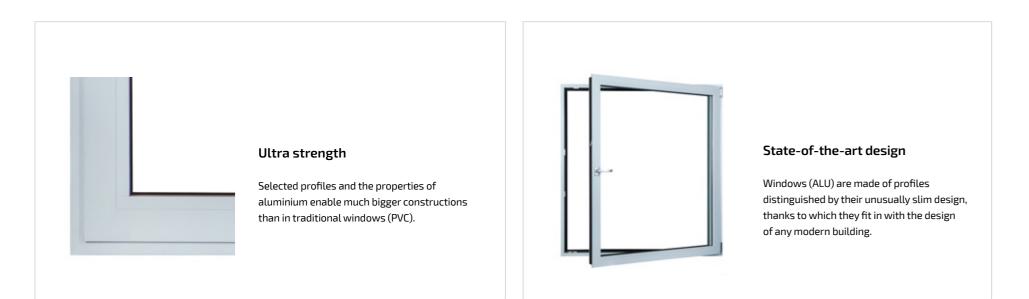

## Durable profiles

Selected profiles and the properties of aluminium enable much larger constructions than in traditional windows (PVC).

Our minimalist aluminium products perfectly emphasise the modern character of buildings. Thanks to specially selected profiles and the properties of the material used, ALU windows offer high rigidity.