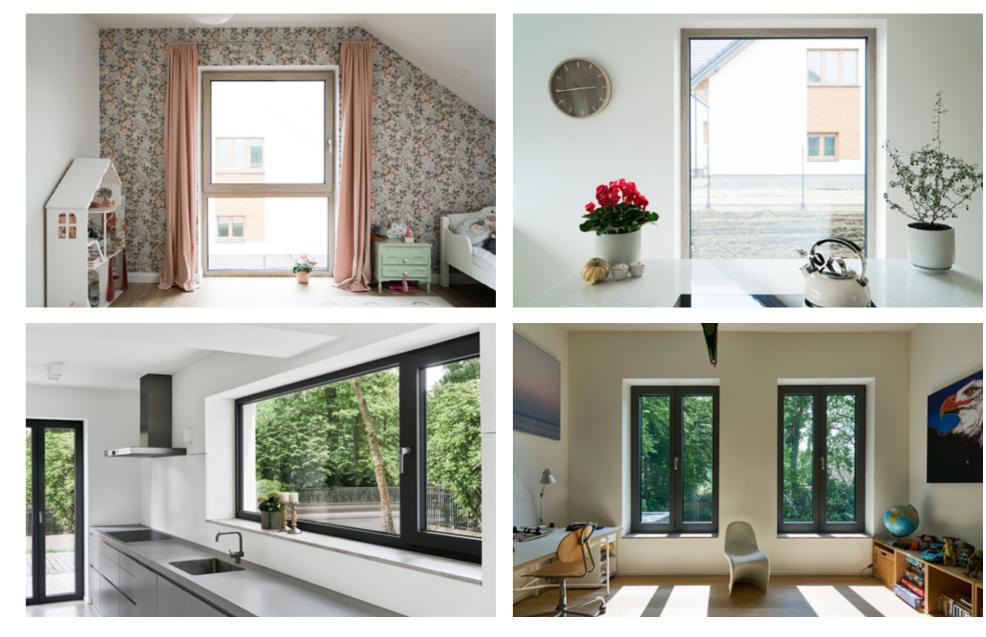

Get to know EUROCOLOR products and choose the best for you from the whole range. Check out the most important parameters that our windows (PVC) can achieve:

up to 86 mm up to 7

system width

up to **3** 

gaskets chambers (MD version) the Uw parameter

up to 0,72 W/m2K up to 47 dB Rw parameter

up to 7 years

warranty

The best profile, selected hardware and new-generation glazing are the ideal configuration only available in EUROCOLOR.

A wide range of colour options, both classic, imitating various types of wood, and modern (veneered on one or both sides), will make your home stylish and elegant.

## Branded profiles

EUROCOLOR windows (PVC) offer optimum profile widths (up to 86 mm) which, together with the centre gasket (MD), guarantee high energy efficiency (Uw up to 0.72 W/m2K).

Our minimalist aluminium products perfectly emphasise the modern character of buildings. Thanks to specially selected profiles and the properties of the material used, ALU windows offer high rigidity.

## Any RAL colour

In selection of colours we focus on innovation and bold combinations. Apart from the currently most popular grey shades, we offer several hundred other colour versions, available among the RAL colours.