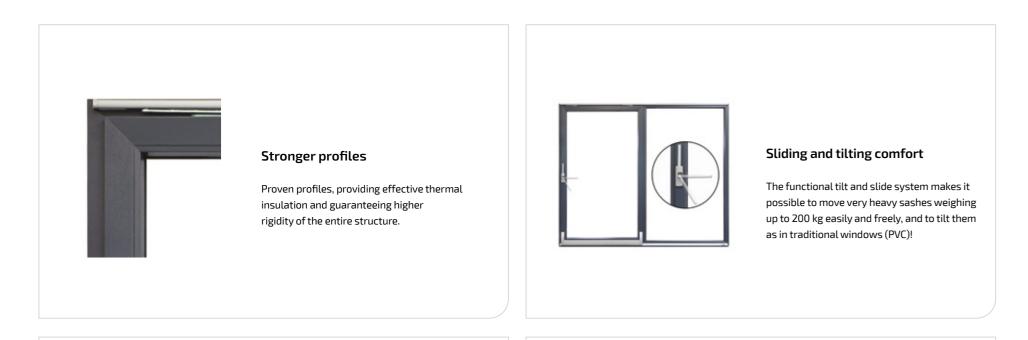

## Branded profiles

EUROCOLOR windows (PVC) offer optimum profile widths (up to 86 mm) which, together with the centre gasket (MD), guarantee high energy efficiency (Uw up to 0.72 W/m2K).

## Durable profiles

Selected profiles and the properties of aluminium enable much larger constructions than in traditional windows (PVC).