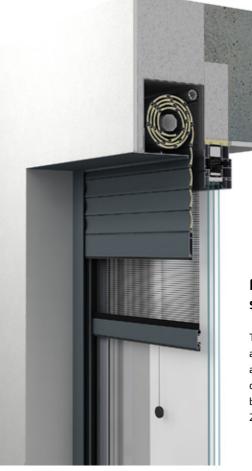

# The most important thing is invisible to the eye **Get to know our roller shutters**

的复数

Give yourself the comfort that will protect you from annoying noise, excessive sunlight and the prying eyes of your neighbour.

EUROCOLOR roller shutter systems, thanks to their construction and rigidity, are ready to fulfil their function perfectly for many years. A wide selection of models makes it possible to adapt them to the structure of any building.

An integrated mosquito net protects against intrusive insects, despite the open window

The armouring with polyurethane foam filling guarantees energy savings and protection from harsh weather conditions

Multiple control options: manual, electrical wired, radio, smartphone control e.g. Somfy Tahoma app

Roller shutters available in technologies: