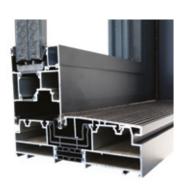

Our minimalist aluminium products perfectly emphasise the modern character of buildings. Thanks to specially selected profiles and the properties of the material used, ALU windows offer high rigidity.

## Durable profiles

Selected profiles and the properties of aluminium enable much larger constructions than in traditional windows (PVC).

## Energy-efficient glazing

Metal-free glazing technology consisting of three panes with a thickness of up to 72 mm ensures high energy efficiency and durability of the windows for years.

Windows (ALU) are constructions made of much larger elements, thanks to which they offer impressive glazing, providing rooms with even more light.