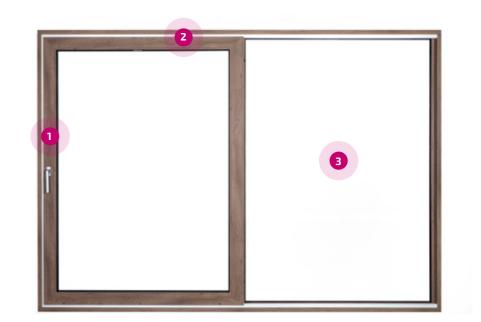

# More natural energy and freedom of movement

Don't limit yourself. Safety, technology and beauty need not be mutually exclusive. For us, these values are inseparable.

SLIDE sliding doors (PVC) offer unprecedented freedom when designing your living space. This is possible thanks to sashes that open parallel to the wall and do not "enter" into the room as traditional patio doors do.

Free movement with minimum effort thanks to SLIDE sliding hardware

Innovative profiles with sashes that open parallel to the wall and do not "enter" the room

Non-metallic glazing up to 50 mm thick

#### Special design

SLIDE sliding doors with the sash opening parallel to the wall provide more living space, making it possible to create doors up to 4 m wide and 2.6 m high.