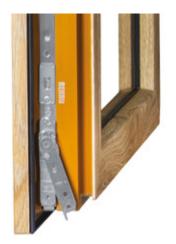

Branded profiles up to 86 mm wide with centre gasket MD

Innovative hardware including 4 security points

Energy-efficient glazing packages (up to 52 mm thick)

#### Innovative hardware

High level of user comfort and security have been achieved through the use of: the patented KoPiBo roller, sash lifter, 4 security points and advanced ventilation systems.

#### Patented hardware

Innovative hardware with patented sash lifter, guaranteeing lightness and smoothness when closing.

## Security points

4 security points as standard provides a high level of protection against burglary.

Selected profiles and hardware, as well as new-generation glazing, are the ideal configuration only available in EUROCOLOR.

#### Functional hardware

The hardware, which has been tried and tested for many years, ensures user comfort, easy operation and the 4 security points guarantee a high level of protection against burglary.