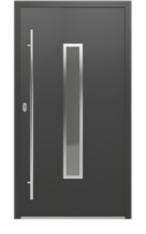

## Entrance door (PVC)

0

Many variants of hardware, among others the automatic version, lock themselves when the door is closed

Wide range of models and special panel construction (HPL material up to 62 mm thick)

Details that add character and underline the individuality of the door: handles, grips, and hinges available in many variants

#### Modern design

The wide range of models and the special construction of the panels (HPL material up to 62 mm thick and decorative frames of brushed aluminium) guarantee not only a perfect appearance but also comfort of use.