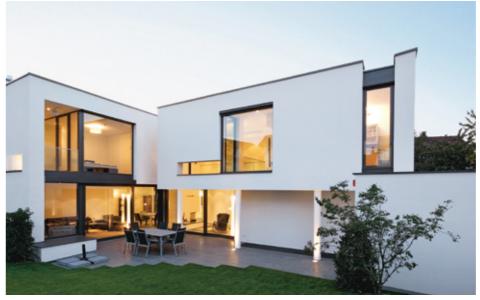

Our minimalist aluminium products perfectly emphasise the modern character of buildings. Thanks to specially selected profiles and the properties of the material used, ALU windows offer high rigidity.

## Energy-efficient glazing

Metal-free glazing technology consisting of three panes with a thickness of up to 72 mm ensures high energy efficiency and durability of the windows for years.

Windows (ALU) are constructions made of much larger elements, thanks to which they offer impressive glazing, providing rooms with even more light.