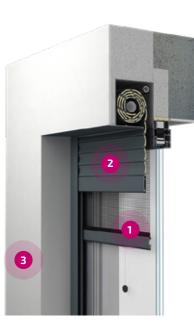

An integrated mosquito net protects against intrusive insects, despite the open window

The armouring with polyurethane foam filling guarantees energy savings and protection from harsh weather conditions

Multiple control options: manual, electrical wired, radio, smartphone control e.g. Somfy Tahoma app

Roller shutters available in technologies:

#### **Energy-saving barrier**

The armouring with polyurethane foam filling guarantees energy-saving, and protects from annoying wind, noise and excessive heat on hot days.

#### Insect protection

An integrated mosquito net (for selected sizes of boxes) protects against intrusive insects despite the open window.

#### Additional thermal barrier

The armouring, filled with polyurethane foam, creates an additional air cushion, which guarantees energy-efficiency, and protection from annoying wind, noise and excessive heat.