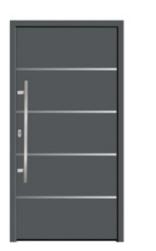

## Beauty and design Get to know your entrance doors

Or maybe you need elegant entrance doors? We offer classic models with simple design, which will give the entrance to your home a refined character.

Entrance doors will ensure peace and security, protect you from noise and, if necessary, lock themselves. You don't have to remember about locking them because they will do it for you!

## Entrance door (PVC)

0

Many variants of hardware, among others the automatic version, lock themselves when the door is closed

Wide range of models and special panel construction (HPL material up to 62 mm thick)

Details that add character and underline the individuality of the door: handles, grips, and hinges available in many variants