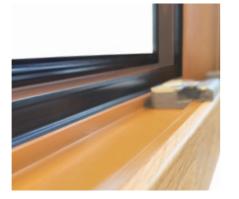

Get to know EUROCOLOR products and choose the best for you from the whole range. Check out the most important parameters that our windows (PVC) can achieve:

up to 86 mm up to 7

system width

up to **3** 

gaskets chambers (MD version) the Uw parameter

up to 0,72 W/m2K up to 47 dB Rw parameter

up to 7 years

warranty

The best profile, selected hardware and new-generation glazing are the ideal configuration only available in EUROCOLOR.

A wide range of colour options, both classic, imitating various types of wood, and modern (veneered on one or both sides), will make your home stylish and elegant.

Branded profiles up to 86 mm wide with centre gasket MD

Innovative hardware including 4 security points

Energy-efficient glazing packages (up to 52 mm thick)