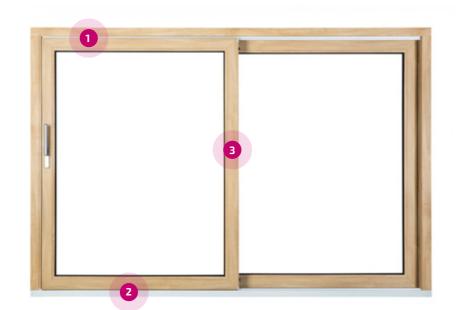

## Branded profiles

EUROCOLOR windows (PVC) offer optimum profile widths (up to 86 mm) which, together with the centre gasket (MD), guarantee high energy efficiency (Uw up to 0.72 W/m2K).

#### Innovative hardware

High level of user comfort and security have been achieved through the use of: the patented KoPiBo roller, sash lifter, 4 security points and advanced ventilation systems.

#### Energy-efficient glazing

Metal-free glazing technology consisting of three panes with a thickness of up to 52 mm ensures high energy efficiency and durability of the windows for years.