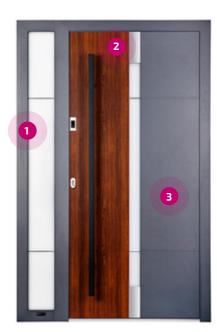

## **C** EUROCOLOR

Centro overlay door with ALUNOX frame, white, with PROFILO-02 grip (L=1000mm)

Elegant overlay door with ALUNOX frame, golden oak colour, with BC-04 grip (L=1600mm)

Cinemo overlay door with ALUNOX frame, steel-blue colour, with PROFILO-02 grip (L=1000mm)

Conturo overlay door with steel elements, basalt colour, with PROFILO-02 grip (L=1000mm)

Fland overlay door with ALUNOX frame, anthracite colour, with PROFILO-02 grip (L=1000mm)

Estetik overlay door with ALUNOX frame, anthracite colour, with PROFILO-02 grip (L=1000mm)

Primo overlay door with ALUNOX frame, white, with ST-03 grip (L=800mm)

Simple overlay door with ALUNOX frame, in steel blue, with BC-04 grip (L=1600mm)

## Entrance door models (PVC) and STANDARD ALUMORE (ALU)

Trio overlay door with ALUNOX frame, anthracite colour, with PROFILO-02 grip (L=1800mm)

Lumeo

overlay door with ALUNOX frame, anthracite colour, with PROFILO-02 grip (L=1200mm)

Quadro ALUNOX frameless overlay door in Walnut colour with BC-04 grip (L=1600mm)

and the state

ALL SAN MARKED

A REAL PROPERTY AND

out a second second

Slim overlay door with ALUNOX frame, steel-blue colour, with PROFILO-02 grip (L=1800mm)

Tinto overlay door with ALUNOX frame, walnut colour, with BC-04 grip (L=1600mm)

Ideco ALUNOX frameless overlay door, white, with PROFILO-02 grip (L=1200mm)