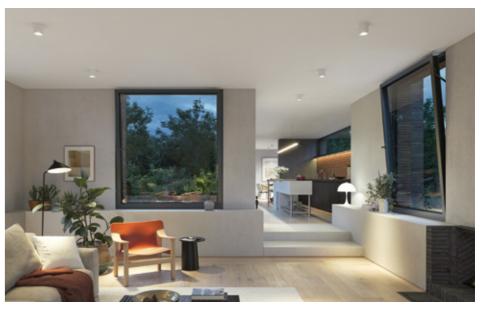

## **Unique solutions**

## Branded profiles

EUROCOLOR windows (PVC) offer optimum profile widths (up to 86 mm) which, together with the centre gasket (MD), guarantee high energy efficiency (Uw up to 0.72 W/m2K).