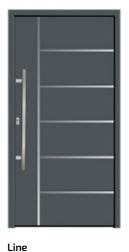

#### Linea

overlay door with ALUNOX frame, basalt colour, with PROFILO-02 grip (L=1800mm)

overlay door with ALUNOX frame, basalt colour, with PROFILO-02 grip (L=1800mm)