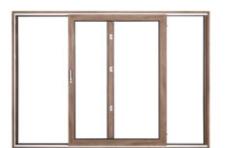

## Inspirations

Our PSK (PVC) sliding doors are made from profiles of renowned brands. Thanks to proven solutions they ensure effective thermal insulation and guarantee more spacious interiors.

We offer you a wide selection of systems with a broad range of applications. You will find in our offer doors ideal both for classic, energy-efficient construction and for single- and multi-family houses.

PSK (PVC) sliding doors available in technologies:

## **Proven profiles**

Profiles of REHAU, SCHÜCO, and VEKA brands, which have been proven for years, ensure effective thermal insulation and greater interior space.

#### Freedom of movement

The tilt and slide system allows very heavy and large sashes (up to 200 kg) to be moved easily and freely.