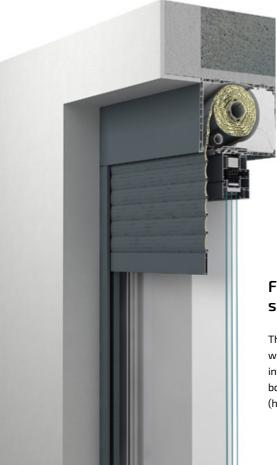

# Front-mounted roller shutter (PVC)

The PVC roller shutter is in combination with the window, with the possibility of installation from the outside and with boxes in many sizes (height: 165, 185, 200, 240 mm).

## Flush-mounted roller shutter (STYROTHERM)

Concealed roller shutter made of STYROTHERM with the option of installation both internally and externally, with boxes in sizes 260 and 300 mm.

## Flush-mounted roller shutter (ALU)

The aluminium concealed roller shutter are intended for installation in front of a window, in a previously prepared lintel or on a façade (installation required) with boxes in many sizes (height: 137, 165, 180, 205 mm).

## Top-mounted roller shutter (ALU)

External roller shutter made of aluminium for installation in the wall or recess, with boxes in many sizes (height: 137, 165, 180, 205 mm) and two variants Inclined (450) and semicircular.